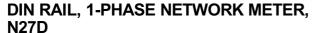

N27D00E0 1PH DIN RAIL NETWORK METER 63A

- Single phase network meter
- 63A Direct (No need for CT'S)
- 4 Digit display

## PRODUCT DESCRIPTION

- Direct measurement up to 63A
- Measurement of: RMS current (a.c.)
- and voltage (a.c.), active power and frequency
- Switched measured value
- 4-digit display in yellow colour
- Backlighted indicator of displayed value
- Modern design allows for installation of the meter in modular switchgear in accordance with EN 62208 (meter has a width of 3 modules) on 35 mm rail