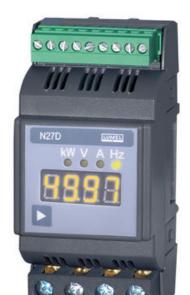

## PRODUCT DESCRIPTION

- Direct measurement up to 63A
- Measurement of: RMS current (a.c.)
- and voltage (a.c.), active power and frequency
- Switched measured value
- 4-digit display in yellow colour
- Backlighted indicator of displayed value
- Modern design allows for installation of the meter in modular switchgear in accordance with EN 62208 (meter has a width of 3 modules) on 35 mm rail