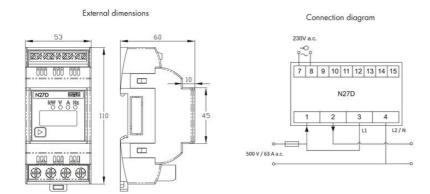

## PRODUCT DESCRIPTION

- Direct measurement up to 63A
- Measurement of: RMS current (a.c.)
- and voltage (a.c.), active power and frequency
- Switched measured value
- 4-digit display in yellow colour
- Backlighted indicator of displayed value
- Modern design allows for installation of the meter in modular switchgear in accordance with EN 62208 (meter has a width of 3 modules) on 35 mm rail